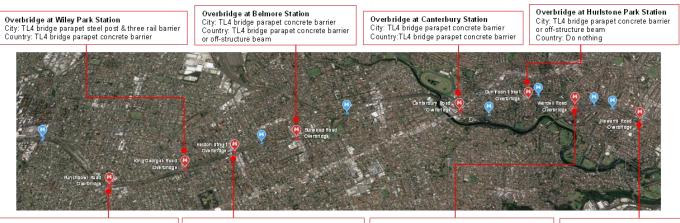

Overbridge at Punchbowl Station City: TL4 bridge parapet steel post & three rail barrier Country: TL4 bridge parapet steel post & three rail barrier Overbridge at Lakemba Station City: TL4 kerbside steel post & three rail barrier Country: TL4 kerbside steel post & three rail barrier Overbridge at Dulwich Hill Station City: TL4 kerbside steel post & three rail barrier Country: TL4 kerbside steel post & three rail barrier

Kev:

Overbridge at Marrickville Station City: Do nothing Country: TL3 kerbside concrete barrier

Station Overbridges

Non-Station Overbridges

City City side of the overbridge (east side)

Country Country side of the overbridge (west side)

Figure 3: Site Location