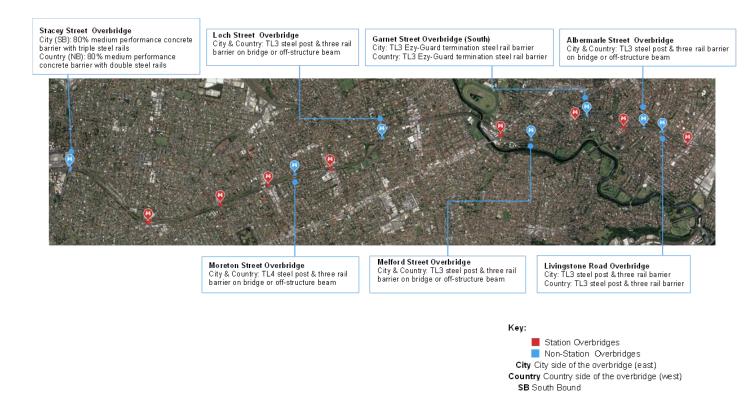

The project scope includes:

- Errant vehicle treatments consisting of:
  - Eight (8) station overbridge barriers
  - Seven (7) non-station road-over-rail overbridge barriers; and
  - o Barriers at 66 non-bridge locations
- Hostile vehicle mitigation (HVM) treatments to the eight (8) station precincts
- Road upgrades (kerbside ramps) at Wiley Park
- Fencing, finishing works and other streetscaping elements across various locations.